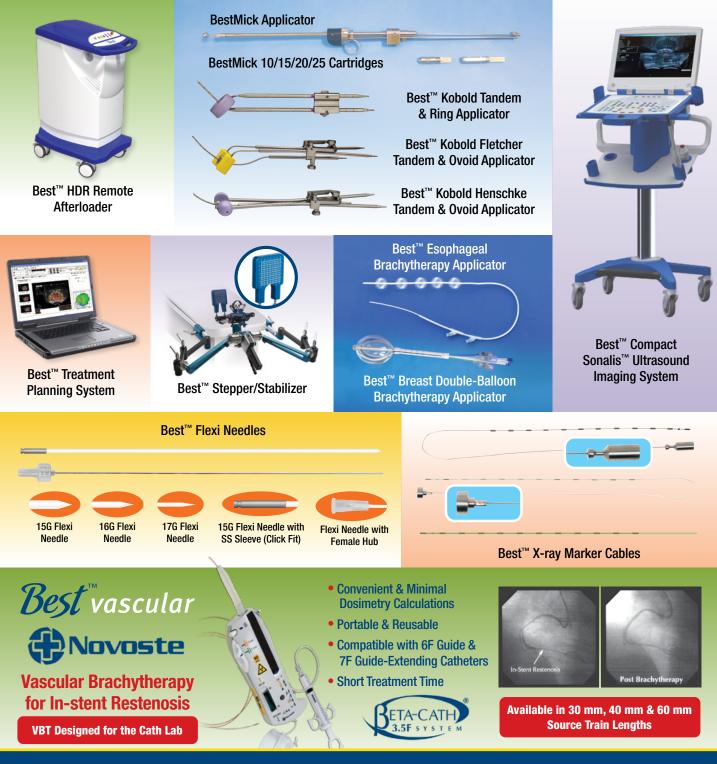

#### Best<sup>™</sup> Integrated Brachytherapy Solutions

Best Medical International, Inc. • 7643 Fullerton Road • Springfield, VA 22153 USA tel: 703 451 2378 800 336 4970 www.besttotalsolutions.com www.teambest.com

#### **Best<sup>™</sup> Integrated Brachytherapy Solutions**