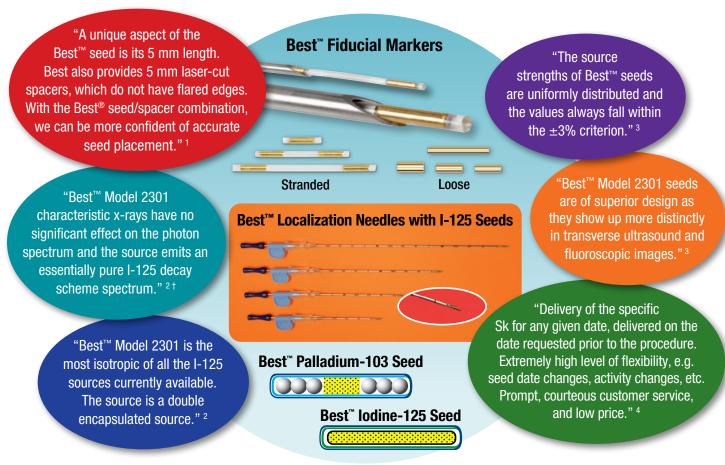

## Go for the Best<sup>™</sup> for your patients!

<sup>1</sup>Communication from J. Limmer, UW Cancer Center Wausau Hospital, Wausau, Wisconsin – Dated December 14, 2000. <sup>2</sup> B.H. Heintz, R.E. Wallace & J.M. Hevezi, Med. Phys. 28(4) 671-682 (2001). <sup>3</sup> Communication from Khai Lai, Kreitton Oncology Services Shoreline, Washington – Dated March 8, 2001. <sup>4</sup> Jeff Limmer, Medical Physicist.

From 0.05 mCi to 10 mCi per I-125 seed, orders are custom prepared.

We ship within **24 hours**, **7 days a week**, sterile and nonsterile, <u>anywhere</u> in the world! Best Medical is the <u>only</u> company that makes custom seeds and strands to your exact specifications/prescription.

Best<sup>™</sup> Seeds have the best visualization in ultrasound, fluoro, x-ray, CT and MRI, facilitating real-time dosimetry!