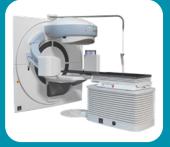

# Best™ GammaBeam™ 300-100 CM Equinox™ Teletherapy System with Avanza 6D Patient Positioning Table