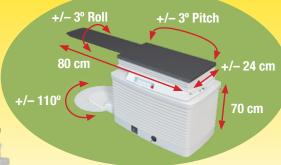

### **UPGRADE** includes:

- Removing all old controls, electronics and installing a new control system and covers
- Replacing the old collimator system with the new Equinox collimator
- Replacing the old treatment table with the new Avanza<sup>™</sup> Table
- Retaining the head rotation capability is optional

#### **UPGRADE** features:

- Calculated Arc Speed
- Graphical Control System
- Asymmetric Jaws
- R&V System Ready
- Service Log Files
- On-Board Verification
- Motorized Wedge
- Collision Detection