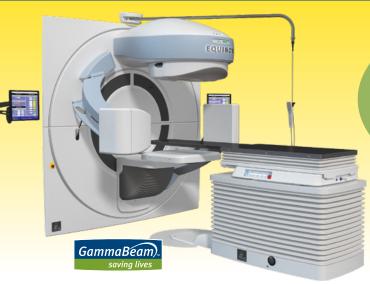

# Best™ GammaBeam™ 300-100 CM Equinox™ Teletherapy System with Avanza 6D Patient Positioning Table