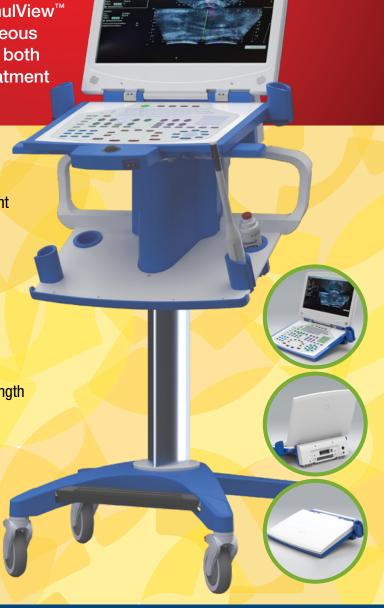

## Compact Sonalis® Ultrasound System

The Best™ Sonalis® Ultrasound Imaging System provides superior visualization of HDR, LDR, RF or Cryosurgical procedures. Our patented SimulView™ Technology provides simultaneous "live" views of the prostate in both planes, thereby increasing treatment accuracy and precision.

## **Additional Features**

- Capable of supporting over 20 different probe configurations, this system can be used in almost every discipline
- 21.5" touch screen technology
- Superior HD image resolution for improved procedure accuracy, speed and physician confidence level
- Patented probe design
- Sagittal array provides for 140 mm length of view encompassing the bladder, prostate and perineal tissue
- Advanced modular software design provides for future upgrade path
- Convertible to desktop or portable without losing any functionality
- Dual battery backup built-in to protect from power loss